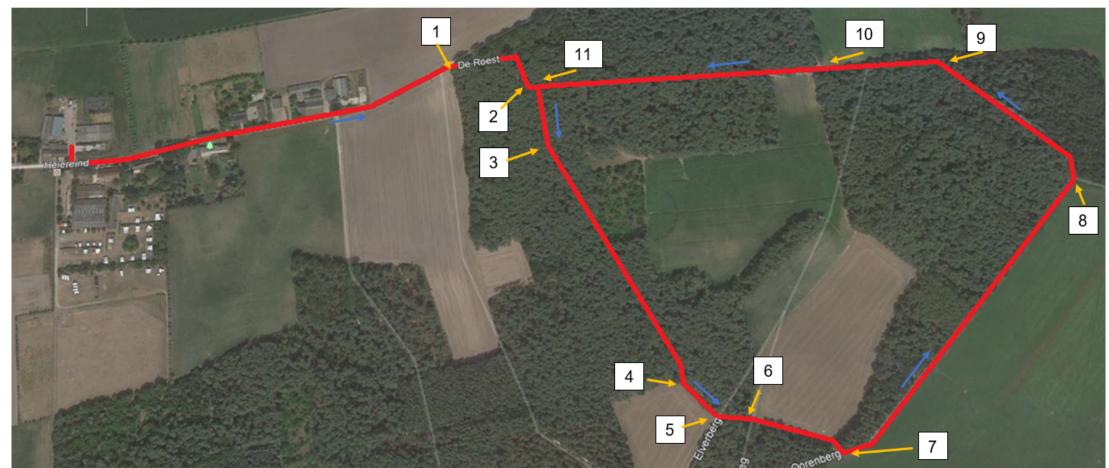

## Route Alpaca wandeling EN

+316 42 39 03 11

When you leave the yard, turn left onto the street. Walk out of the street until you come to Y split (1). Here you keep to the right and you enter the woods. When you are in the woods, take the first path to the right (2). Keep walking on this path until you come across another Y split (3). Now keep left. You will come across three thin trees on the path that you can cross. As you walk out of the woods (4), continue to follow the path to the first crossing (5). Go straight ahead at this crossing. At the second crossing, continue straight on (6).

Then keep walking until the T-split (7). Turn left at the T-split. Then keep walking down this path until the next T-split and turn left here (8). You are now back in the woods. Keep following this path until you come across another crossing. At this crossing, go straight ahead and follow the bend (9). Shortly after that you will encounter another T-split and you go straight on again (10). You then go back into the woods. Keep following this path until you are out of the woods (11). Once you are out of the woods you will be back on the paved road and keep following this road until you are back at the farm.